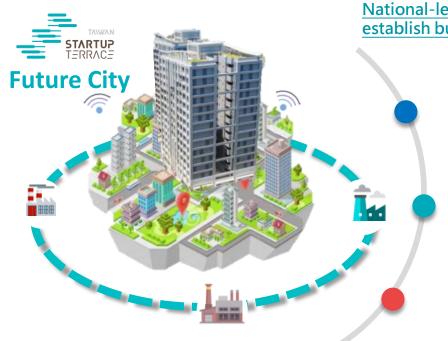

## **Future City Concept. Future Starts from Startup Terrace**

National-level resources with diverse assistances to accelerate startups establish business models and approach international market.