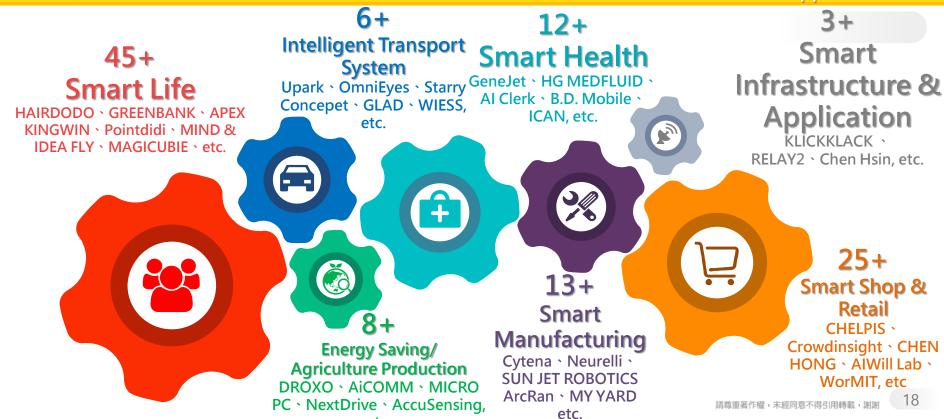

## Plug Into a Dynamic Startup Network

111 Startups across7 Smart Application Fields

#### Who can apply

- ✓ Firms recommended by our strategic partners.
- ✓ Companies willing to develop tech cooperation in Taiwan, including engineering teams and potential customers/partners.

#### Duration (valid till 2021/12/31)

1 week - 1month

#### **Industry**

AI, Software, IoT (and related technologies/applications)