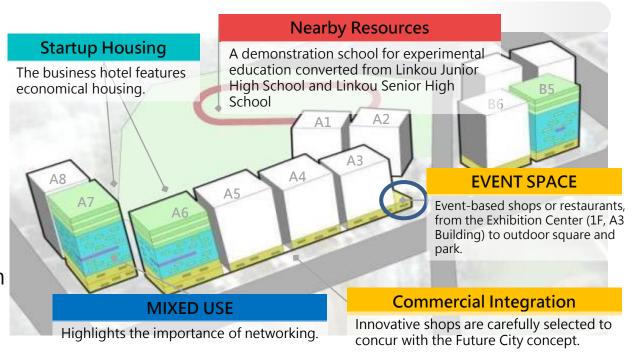

## **Innovation-friendly Space for Startups**

48,324 m<sup>2</sup> total area

A6, A7, B5 and A3 1F

- Startup Office
- Co-working Space
- Exhibition Area
- Social Lounge
- Maker Lab
- Meeting Room / Classroom
- Startup Housing