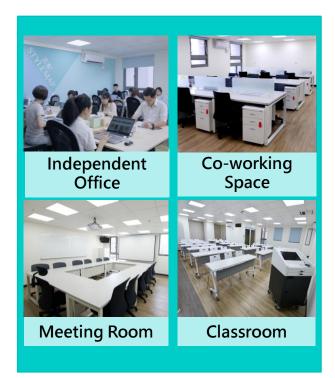

## **Innovation-friendly Space for Startups**

48,324 m<sup>2</sup> total area

A6, A7, B5 and A3 1F

- Startup Office
- Co-working Space
- Exhibition Area
- Social Lounge
- Maker Lab
- Meeting Room / Classroom
- Startup Housing

#### **STARTUP TERRACE**

- Office Space-Including Meeting Rooms
- Public Space-Social Lounge, Gym, Reading room, Meditation Room
- Housing Area
- Exhibition Area